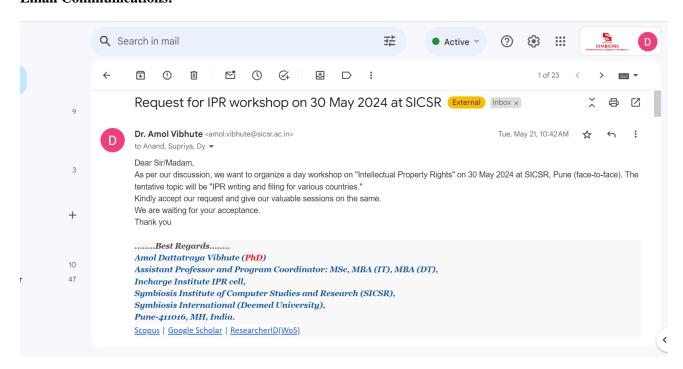

|

#### Note:

<sup>1.</sup> Template Prepared By: Prof. Dr. J. R. Saini on 23-May-2019; Ver 2.0; Last Updated: 31-May-2019

<sup>2.</sup> Instead of making individual changes in this template (which is circulated to all for consistency), contact Dr. Saini with requests for changes.

<sup>3.</sup> Add additional points or details of above-mentioned points, as and if required, this position onwards.



Fig. 1. Brief of the workshop were given by Dr. Amol Vibhute



Fig. 2. Introduction of the speakers were given by Dr. Amol Vibhute



Fig. 3. Dr. Anand Shindikar sir, session expert is delivering the session.



Fig. 4. Discussion between audience and session expert.

### **Email Communications:**







### **Event Attendance:**

# Symbiosis Institute of Computer Studies and Research (SICSR)

Symbiosis International (Deemed University), Pune

### Attendance FDP

"Patent applications: drafting and filing in various countries""

Date: 30 May 2024

Venue: 707 SICSR

Speakers:..

Session-1 DRANAND SHINDIKAR DANS

10:40 AM-12:30 PM Supriya Gandhale (Parteil

| Sr. No | Name                             | Sign      |
|--------|----------------------------------|-----------|
| 1      | Prof. Dr. Jatinderkumar R. Saini | Je.       |
| 2      | Dr. Parag Ravikant Kaveri        | 3015/4024 |
| 3      | Dr. Sarika Gunjan Sharma         |           |
| 4      | Dr. Rajashree Narendra Jain      | Ret o     |
| 5      | Dr. D Rajesh Kumar               | Jan. Fr   |
| 6      | Mr. Shirish Chintama