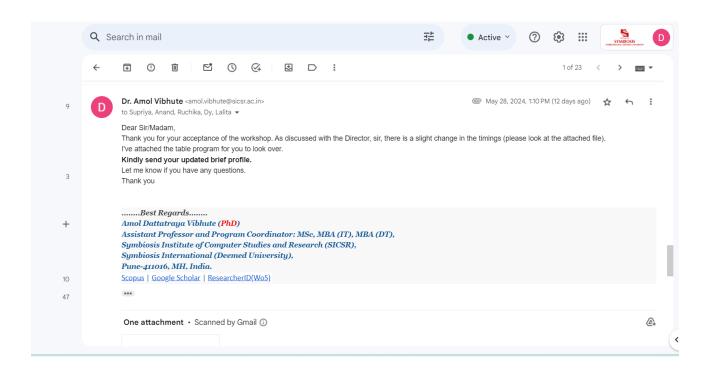

|

#### Note:

<sup>1.</sup> Template Prepared By: Prof. Dr. J. R. Saini on 23-May-2019; Ver 2.0; Last Updated: 31-May-2019

<sup>2.</sup> Instead of making individual changes in this template (which is circulated to all for consistency), contact Dr. Saini with requests for changes.

<sup>3.</sup> Add additional points or details of above-mentioned points, as and if required, this position onwards.



Fig. 1. Brief of the workshop were given by Dr. Amol Vibhute



Fig. 2. Introduction of the speakers were given by Dr. Amol Vibhute



Fig. 3. Dr. Anand Shindikar sir, session expert is delivering the session.



Fig. 4. Discussion between audience and session expert.

### **Email Communications:**







### **Event Attendance:**

# Symbiosis Institute of Computer Studies and Research (SICSR)

Symbiosis International (Deemed University), Pune

### Attendance FDP

"Patent applications: drafting and filing in various countries""

Date: 30 May 2024

Venue: 707 SICSR

Speakers:..

Session-1 DRANAND SHINDIKAR DANS

10:40 AM-12:30 PM Supriya Gandhale (Parteil

| Sr. No | Name                             | Sign      |
|--------|----------------------------------|-----------|
| 1      | Prof. Dr. Jatinderkumar R. Saini | Je.       |
| 2      | Dr. Parag Ravikant Kaveri        | 3015/4024 |
| 3      | Dr. Sarika Gunjan Sharma         |           |
| 4      | Dr. Rajashree Narendra Jain      | Ret o     |
| 5      | Dr. D Rajesh Kumar               | Jan. Fr   |
| 6      | Mr. Shirish Chintaman Jo