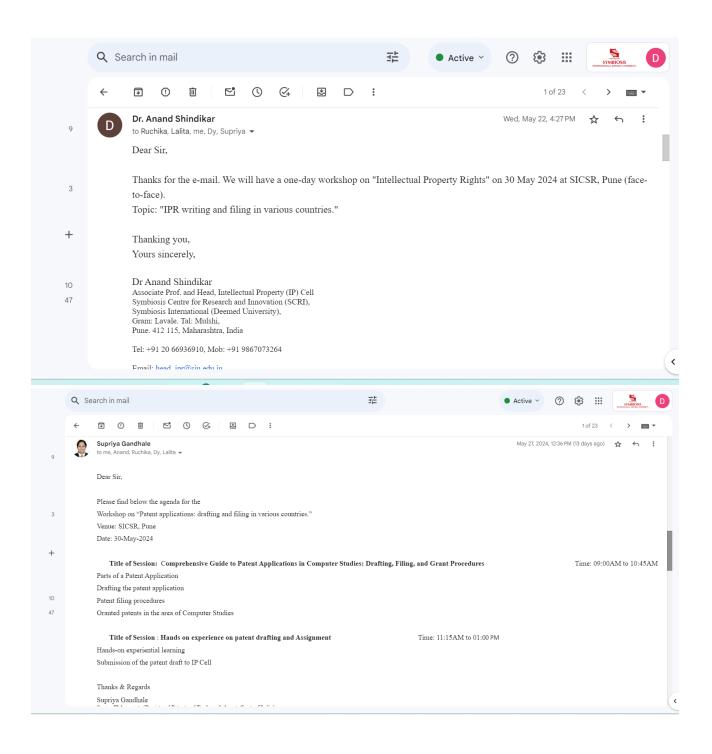

|

#### Note:

<sup>1.</sup> Template Prepared By: Prof. Dr. J. R. Saini on 23-May-2019; Ver 2.0; Last Updated: 31-May-2019

<sup>2.</sup> Instead of making individual changes in this template (which is circulated to all for consistency), contact Dr. Saini with requests for changes.

<sup>3.</sup> Add additional points or details of above-mentioned points, as and if required, this position onwards.



Fig. 1. Brief of the workshop were given by Dr. Amol Vibhute



Fig. 2. Introduction of the speakers were given by Dr. Amol Vibhute



Fig. 3. Dr. Anand Shindikar sir, session expert is delivering the session.



Fig. 4. Discussion between audience and session expert.

### **Email Communications:**







### **Event Attendance:**

# Symbiosis Institute of Computer Studies and Research (SICSR)

Symbiosis International (Deemed University), Pune

### Attendance FDP

"Patent applications: drafting and filing in various countries""

Date: 30 May 2024

Venue: 707 SICSR

Speakers:..

Session-1 DRANAND SHINDIKAR DANS

10:40 AM-12:30 PM Supriya Gandhale (Parteil

| Sr. No | Name                             | Sign      |
|--------|----------------------------------|-----------|
| 1      | Prof. Dr. Jatinderkumar R. Saini | Je.       |
| 2      | Dr. Parag Ravikant Kaveri        | 3015/4024 |
| 3      | Dr. Sarika Gunjan Sharma         |           |
| 4      | Dr. Rajashree Narendra Jain      | Ret o     |
| 5      | Dr. D Rajesh Kumar               | Jan. Fr   |
| 6      | Mr. Shirish Chintaman