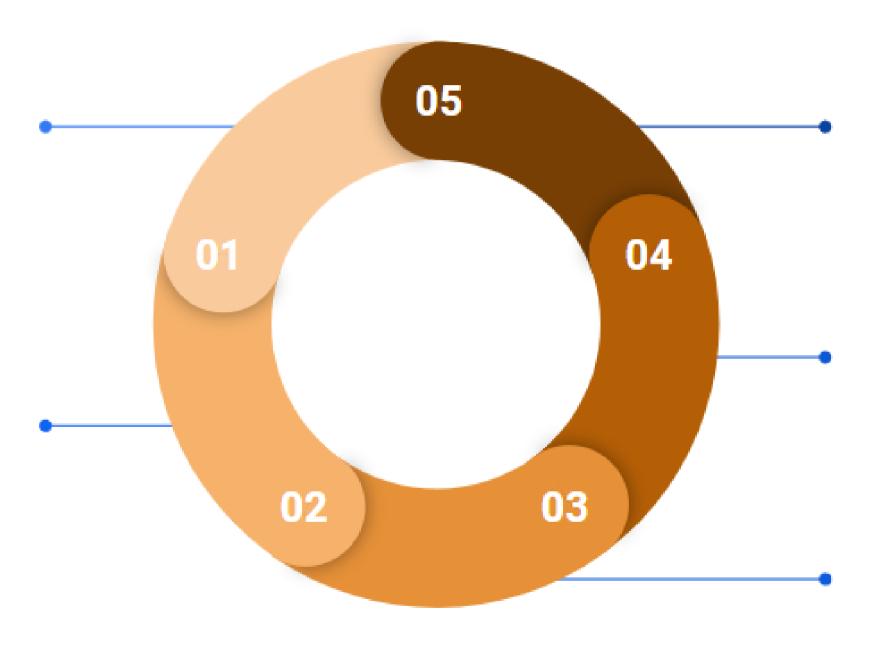

## Placement season and Procedure

#### Step -1

Placement cell connects with the Recruiters & sends a corporate response sheet.

#### Step 2

Recruiters fill out job details in the Sheets & send it back to placement cell

#### Step 3

Recruiters provide offer letter to the selected candidates. Joining date & acceptance of offer is communicated to recruiter by placement cell.

#### Step 4

On the scheduled date recruiters procedures takes place.

#### Step 5

Recruiters Date and Time is finalized