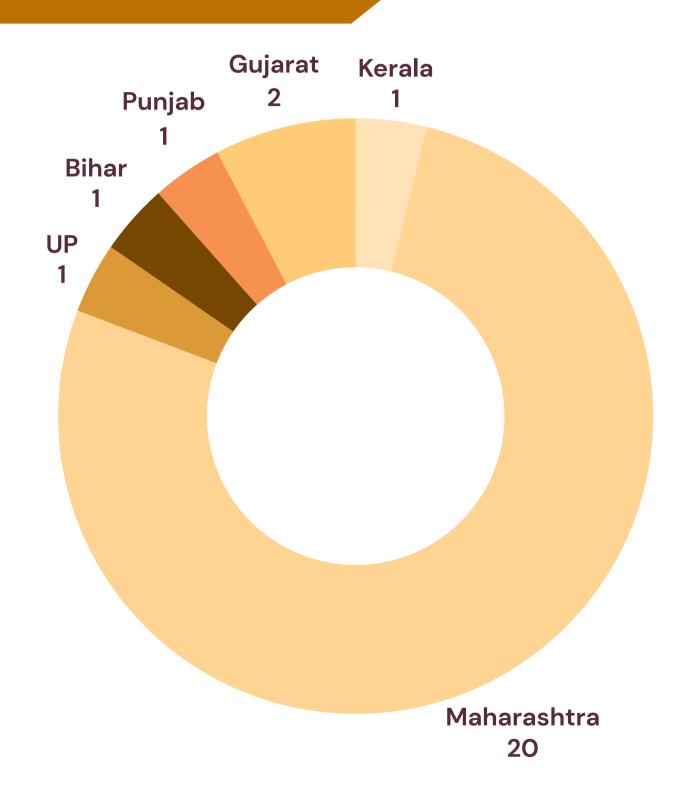

ablished in 1985) was one of the first

Institutes in Maharashtra to offer high quality computer education. SICSR is located in the heart of Pune City.

SICSR has an outstanding IT infrastructure available to support the programmes

besides its excellent book collection and reference library. If you are considering IT education, we invite you to explore SICSR.



## Why Us?



**Build IT leaders for the IT industry worldwide** 



Promoting international understanding through quality education



Contribute to the betterment of the society



We encourage innovation



Teach students to leverage technology to meet business goals



Provide industry ready professionals

## Class Composition



**Total Number of Students = 30** 





## Work Experience







### Geographical Composition





## MSc. CA Course List



| Python                            | Big Data Software Architectures      |                            |
|-----------------------------------|--------------------------------------|----------------------------|
| RDBMS                             | NOSQL Databases Web Development      |                            |
| Operating Systems                 | Cloud Programming using Web Services | DevOps                     |
| Design and Analysis of Algorithms | Research Methodology                 | Best Programming Practices |
| Cyber Security                    | Software Project<br>Management       |                            |





| Data Science (7)                   |                                                   | Software Development (23)  |