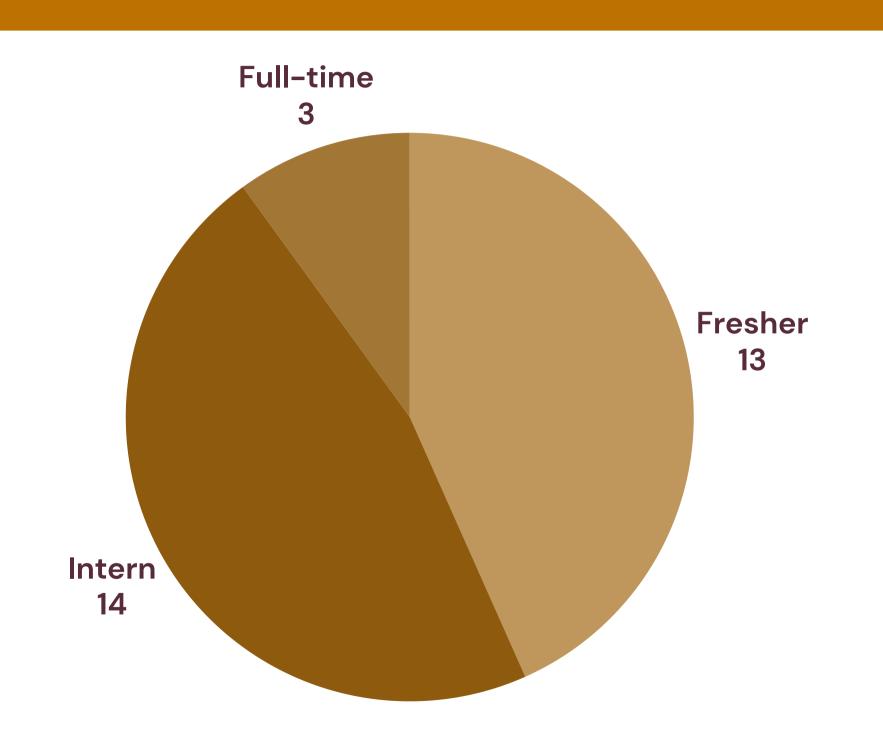

ICSR. celebrating its 38th year (established in 1985) was one of the first

Institutes in Maharashtra to offer high quality computer education. SICSR is located in the heart of Pune City.

SICSR has an outstanding IT infrastructure available to support the programmes

besides its excellent book collection and reference library. If you are considering IT education, we invite you to explore SICSR.



## Why Us?



**Build IT leaders for the IT industry worldwide** 



Promoting international understanding through quality education



Contribute to the betterment of the society



We encourage innovation



Teach students to leverage technology to meet business goals



Provide industry ready professionals

## Class Composition



**Total Number of Students = 30** 





## Work Experience







### Geographical Composition





## MSc. CA Course List



| Python                            | Big Data Software Architectures      |                            |
|-----------------------------------|--------------------------------------|----------------------------|
| RDBMS                             | NOSQL Databases Web Development      |                            |
| Operating Systems                 | Cloud Programming using Web Services | DevOps                     |
| Design and Analysis of Algorithms | Research Methodology                 | Best Programming Practices |
| Cyber Security                    | Software Project<br>Management       |                            |





| Data Science (7)                   |                                                   | Soft