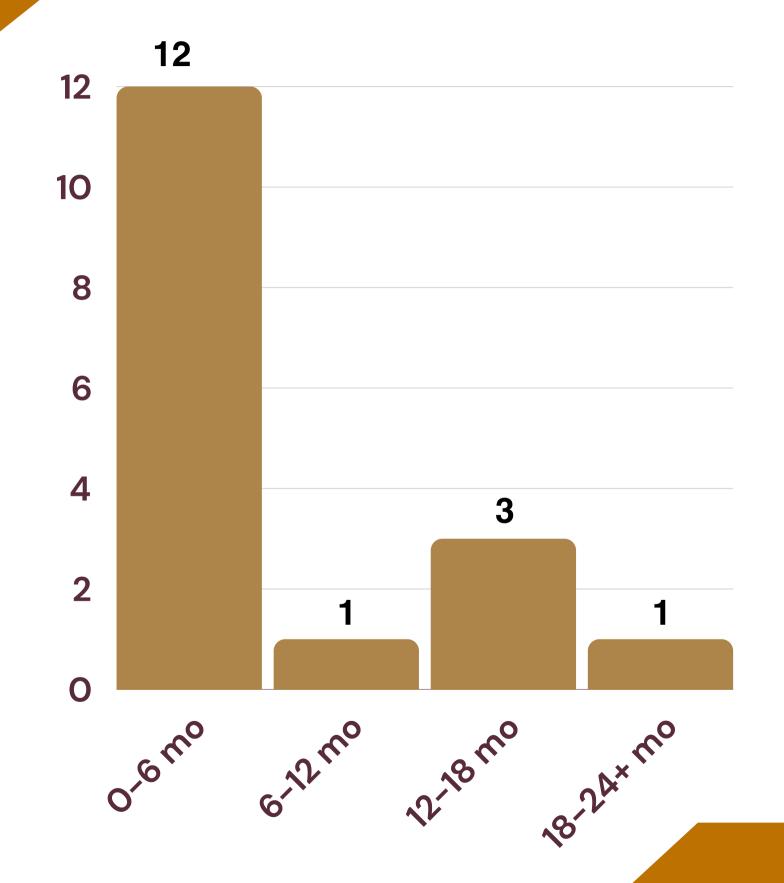

SR. celebrating its 38th year (established in 1985) was one of the first

Institutes in Maharashtra to offer high quality computer education. SICSR is located in the heart of Pune City.

SICSR has an outstanding IT infrastructure available to support the programmes

besides its excellent book collection and reference library. If you are considering IT education, we invite you to explore SICSR.



## Why Us?



**Build IT leaders for the IT industry worldwide** 



Promoting international understanding through quality education



Contribute to the betterment of the society



We encourage innovation



Teach students to leverage technology to meet business goals



Provide industry ready professionals

## Class Composition



**Total Number of Students = 30** 





## Work Experience







### Geographical Composition





## MSc. CA Course List



| Python                            | Big Data Software Architectures      |                            |
|-----------------------------------|--------------------------------------|----------------------------|
| RDBMS                             | NOSQL Databases Web Development      |                            |
| Operating Systems                 | Cloud Programming using Web Services | DevOps                     |
| Design and Analysis of Algorithms | Research Methodology                 | Best Programming Practices |
| Cyber Security                    | Software Project<br>Management       |                            |





| Data Science (7)                   |                                                   | Softwa