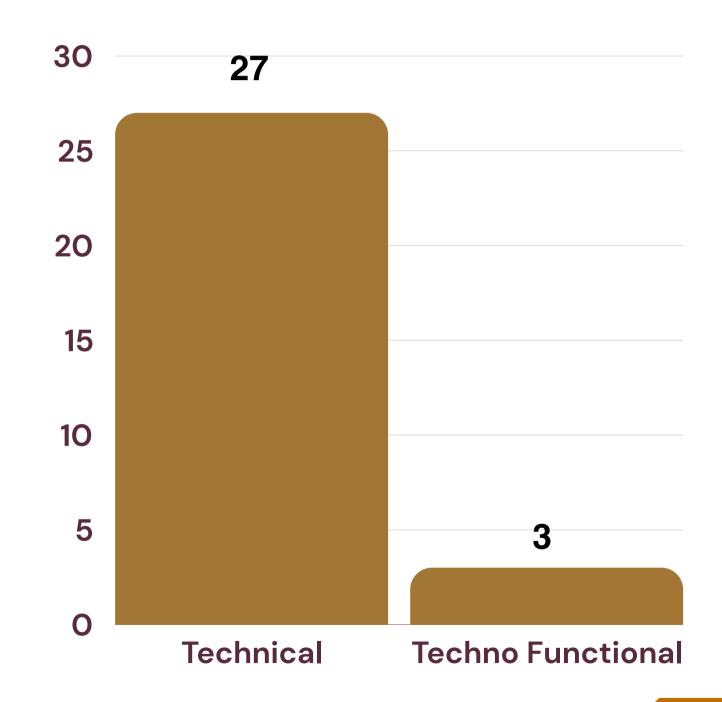

98







## About Us

SICSR. celebrating its 38th year (established in 1985) was one of the first

Institutes in Maharashtra to offer high quality computer education. SICSR is located in the heart of Pune City.

SICSR has an outstanding IT infrastructure available to support the programmes

besides its excellent book collection and reference library. If you are considering IT education, we invite you to explore SICSR.



## Why Us?



**Build IT leaders for the IT industry worldwide** 



Promoting international understanding through quality education



Contribute to the betterment of the society



We encourage innovation



Teach students to leverage technology to meet business goals



Provide industry ready professionals

## Class Composition



**Total Number of Students = 30** 





## Work Experience







### Geographical Composition





## MSc. CA Course List



| Python                            | Big Data Software Architectures      |                            |
|-----------------------------------|--------------------------------------|----------------------------|
| RDBMS                             | NOSQL Databases Web Development      |                            |
| Operating Systems                 | Cloud Programming using Web Services | DevOps                     |
| Design and Analysis of Algorithms | Research Methodology                 | Best Programming Practices |
| Cyber Security                    | Software Project<br>Management       |                            |





| Data Science (7)                   |