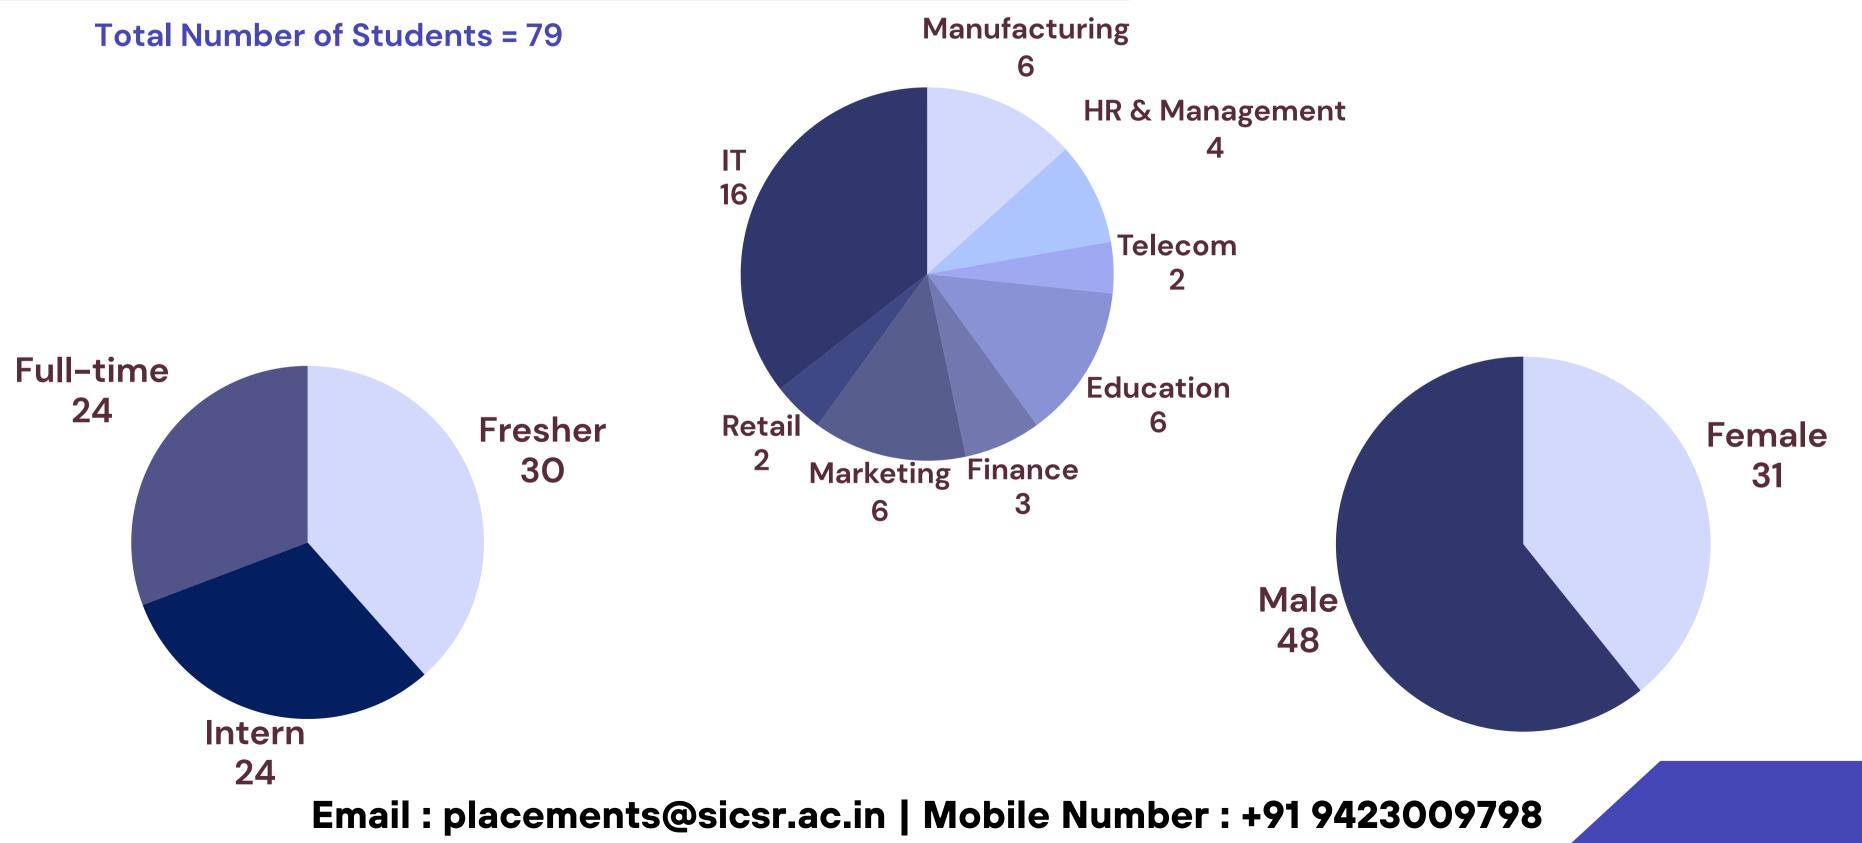

IT Presentation 2023-2025





# **About Us**

SICSR. celebrating its 38th year (established in 1985) was one of the first Institutes in Maharashtra to offer high quality computer education. SICSR is located in the heart of Pune City. SICSR has an outstanding IT infrastructure available to support the programmes besides its excellent book collection and reference library. If you are considering IT education, we invite you to explore SICSR.









**Build IT leaders for the IT** industry worldwide



**Promoting international** understanding through quality education



**Contribute to the betterment** of the society





## We encourage innovation

- **Teach students to leverage** technology to meet **business** goals
- **Provide industry ready** professionals

# **Class Composition**





# Work Experience











Maharashtra 26



West Bengal 4

# **MBA-IT Course List**

| RDBMS                        | Python                              | <b>Confluence &amp; Jira</b> |  |
|------------------------------|-------------------------------------|------------------------------|--|
| Statistics for Data Analysis | Drupal                              | <b>Research Methodology</b>  |  |
| PHP                          | Power Bl                            | Software Lifecycle           |  |
| Spreadsheets                 | <b>Cloud and Big Data</b>           | a SCM & CRM                  |  |
| ΙοΤ                          | Unified Modelling Language Big Data |                              |  |
| Entrepreneurship             | Business Process<br>Integration     | IT-Gove