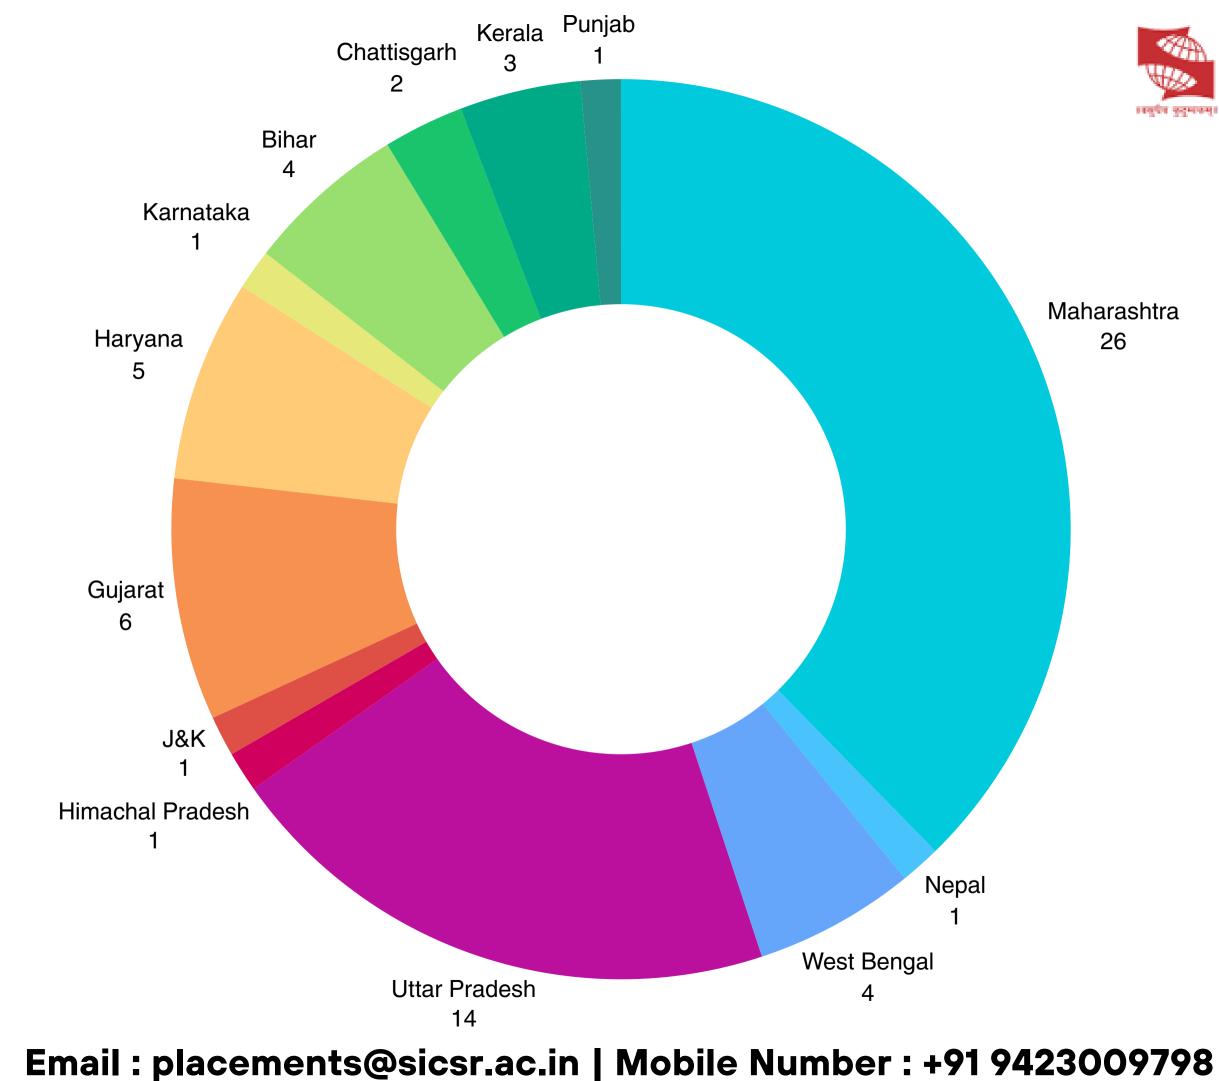

# **About Us**

SICSR. celebrating its 38th year (established in 1985) was one of the first Institutes in Maharashtra to offer high quality computer education. SICSR is located in the heart of Pune City. SICSR has an outstanding IT infrastructure available to support the programmes besides its excellent book collection and reference library. If you are considering IT education, we invite you to explore SICSR.









**Build IT leaders for the IT** industry worldwide



**Promoting international** understanding through quality education



**Contribute to the betterment** of the society





## We encourage innovation

- **Teach students to leverage** technology to meet **business** goals
- **Provide industry ready** professionals

# **Class Composition**





# Work Experience











Maharashtra 26



West Bengal 4

# **MBA-IT Course List**

| RDBMS                        | Python                              | <b>Confluence &amp; Jira</b> |  |
|------------------------------|-------------------------------------|------------------------------|--|
| Statistics for Data Analysis | Drupal                              | <b>Research Methodology</b>  |  |
| PHP                          | Power Bl                            | Software Lifecycle           |  |
| Spreadsheets                 | <b>Cloud and Big Data</b>           | a SCM & CRM                  |  |
| ΙοΤ                          | Unified Modelling Language Big Data |                              |  |
| Entrepreneurship             | Business Process<br>Integration     | IT-Governance                |  |