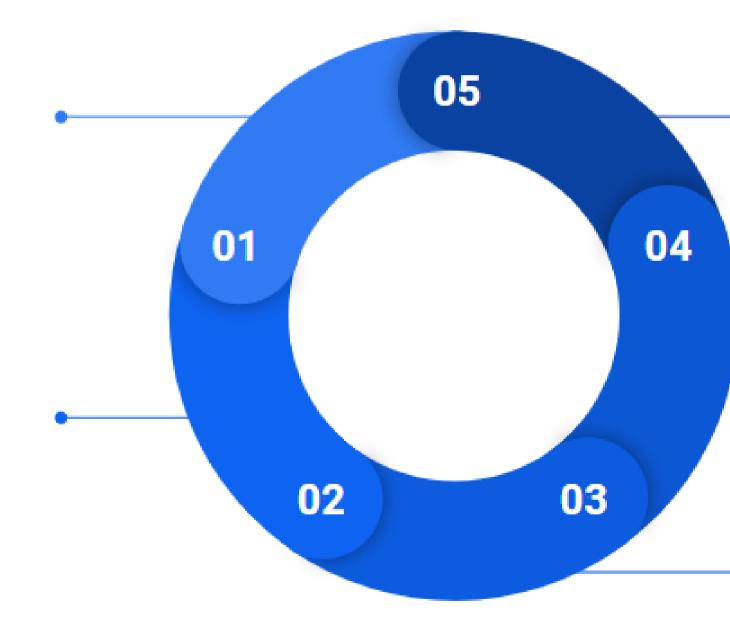

## Placement season and Procedure

## Step -1

Placement cell connects with the Recruiters & sends a corporate response sheet.

## Step 2

Recruiters fill out job details in the Sheets & send it back to placement cell

## Step 3

Recruiters provide offer letter to the selected candidates. Joining date & acceptance of offer is communicated to recruiter by placement cell.

## Step 4

On the scheduled date recruiters procedures takes place.

## Step 5

**Recruiters Date and Time is** finalized