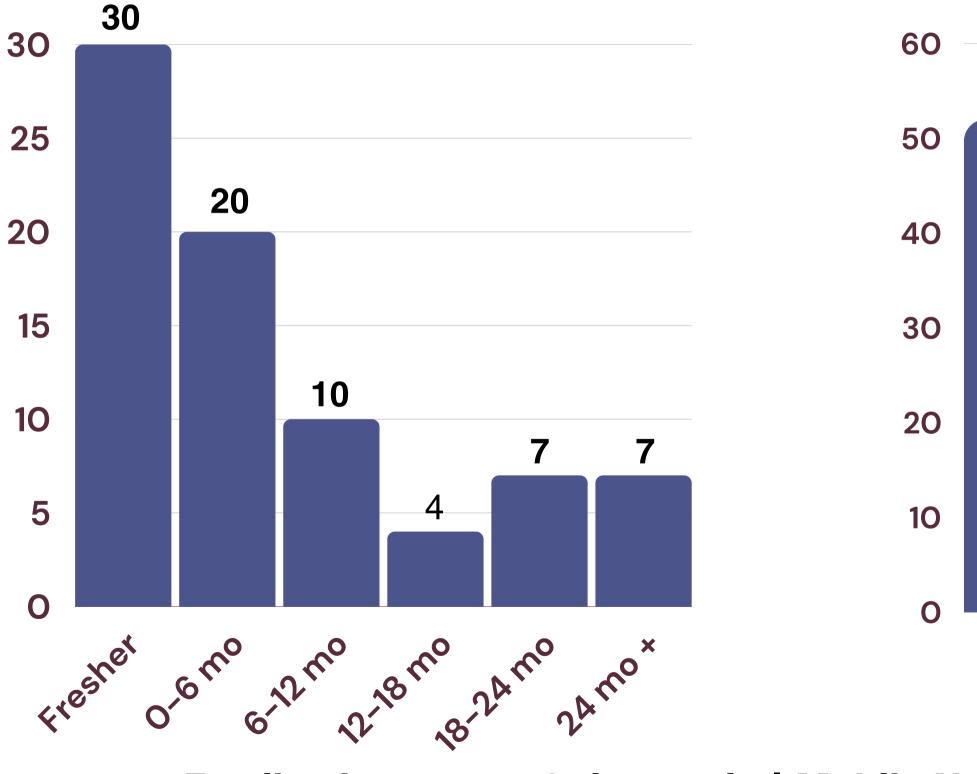

025





# **About Us**

SICSR. celebrating its 38th year (established in 1985) was one of the first Institutes in Maharashtra to offer high quality computer education. SICSR is located in the heart of Pune City. SICSR has an outstanding IT infrastructure available to support the programmes besides its excellent book collection and reference library. If you are considering IT education, we invite you to explore SICSR.









**Build IT leaders for the IT** industry worldwide



**Promoting international** understanding through quality education



**Contribute to the betterment** of the society





## We encourage innovation

- **Teach students to leverage** technology to meet **business** goals
- **Provide industry ready** professionals

# **Class Composition**





# Work Experience











Maharashtra 26



West Bengal 4

# **MBA-IT Course List**

| RDBMS                        | Python                              | <b>Confluence &amp; Jira</b> |  |
|------------------------------|-------------------------------------|------------------------------|--|
| Statistics for Data Analysis | Drupal                              | <b>Research Methodology</b>  |  |
| PHP                          | Power Bl                            | Software Lifecycle           |  |
| Spreadsheets                 | <b>Cloud and Big Data</b>           | a SCM & CRM                  |  |
| ΙοΤ                          | Unified Modelling Language Big Data |                              |  |
| Entrepreneurship             | Business Process<br>Integration     | IT-Governance                |